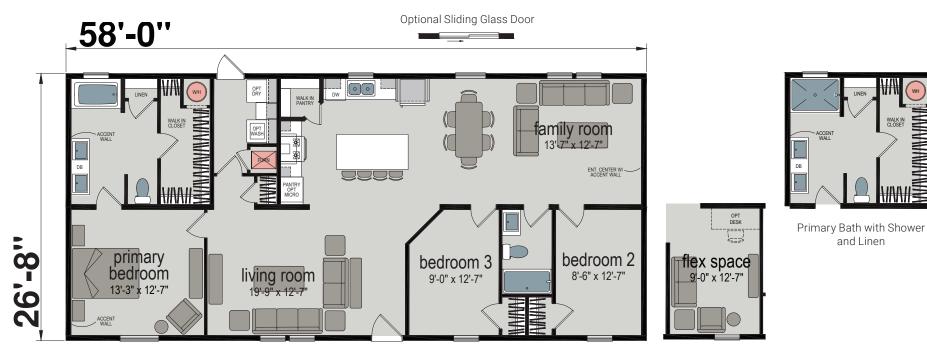

## Windom

Embrace Series 1547 SQ. FT. (Approximate) 3 Bedroom, 2 Bath

Last Updated: 3-24-25

**Optional Flex Space** 

**CHAMPION HOMES CENTER** 77 Horseshoe Rd. Leola, PA 17540