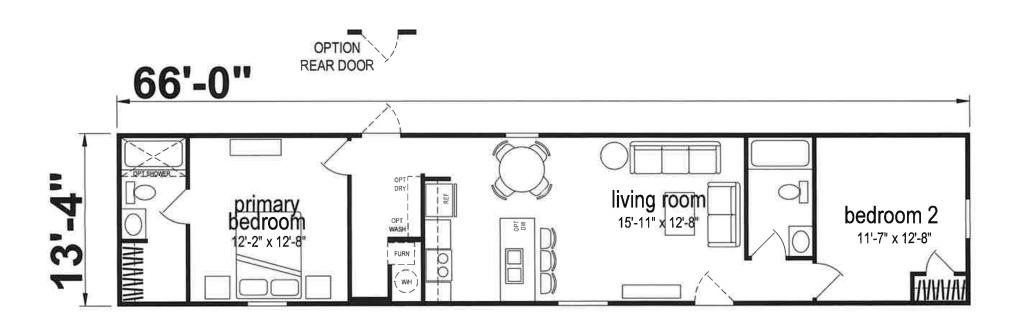

## Wertzville

Lake Manor Series

880 SQ. FT. (Approximate) 2 Bedroom, 2 Bath

Last Updated: 11-1-23