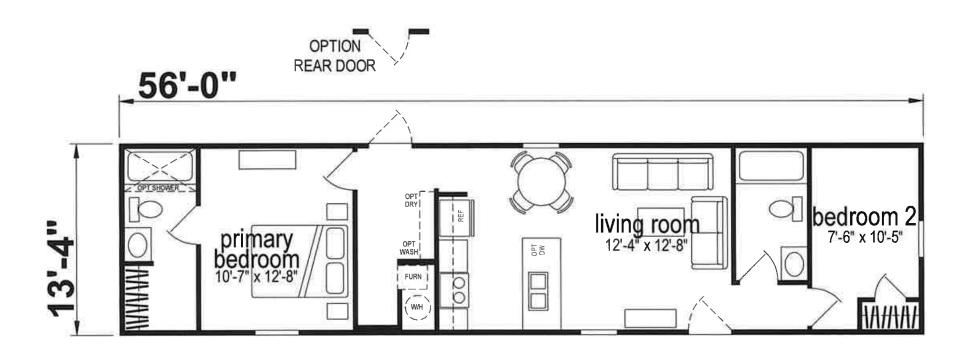

## Lake Manor Series

746 SQ. FT. (Approximate) 2 Bedroom, 2 Bath

Last Updated: 11-1-23

**CHAMPION HOMES CENTER** 77 Horseshoe Rd. Leola, PA 17540