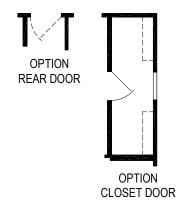

## Venetia

Lake Manor Series

1,386 SQ. FT. (Approximate) 3 Bedroom, 2 Bath

Last Updated: 1-2-24

CHAMPION HOMES CENTER

77 Horseshoe Rd. Leola, PA 17540