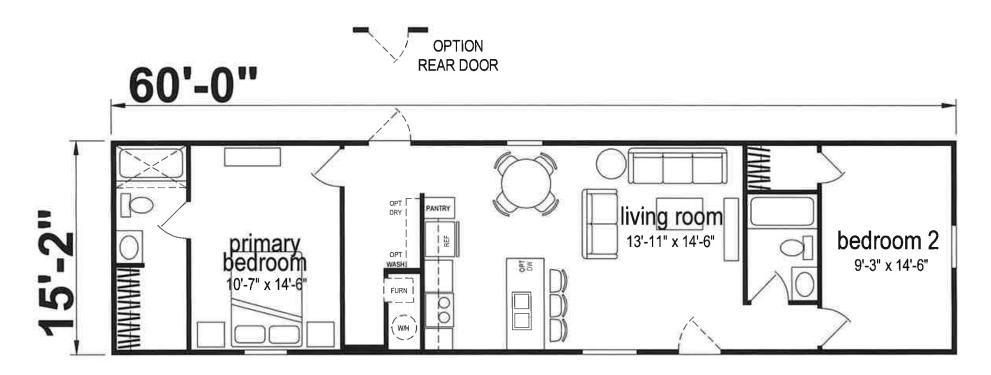

## Towanda

## Lake Manor Series 910 SQ. FT. (Approximate) 2 Bedroom, 2 Bath

Last Updated: 11-1-23

**CHAMPION HOMES CENTER** 77 Horseshoe Rd. Leola, PA 17540