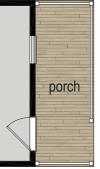

## Strabane

**Embrace Series** 788 SQ. FT. (Approximate) 2 Bedroom, 1 Bath

Last Updated: 3-24-25

**Optional Porch** (for both Kitchen Layouts)

Alternate Kitchen

CHAMPION HOMES CENTER 77 Horseshoe Rd. Leola, PA 17540