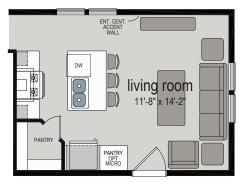

## Strabane

**Embrace Series** 788 SQ. FT. (Approximate) 2 Bedroom, 1 Bath

Last Updated: 3-24-25

**Optional Porch** (for both Kitchen Layouts)

Alternate Kitchen

CHAMPION HOMES CENTER 77 Horseshoe Rd. Leola, PA 17540