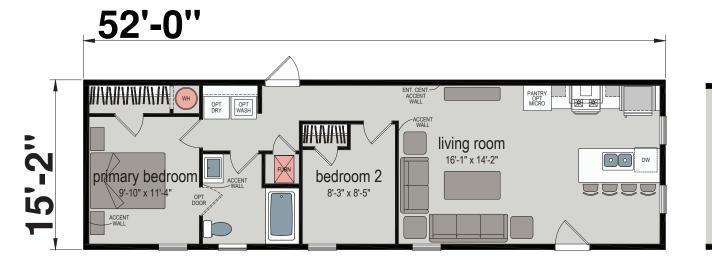

## Strabane

**Embrace Series** 788 SQ. FT. (Approximate) 2 Bedroom, 1 Bath

Last Updated: 3-24-25

**Optional Porch** (for both Kitchen Layouts)

Alternate Kitchen

CHAMPION HOMES CENTER 77 Horseshoe Rd. Leola, PA 17540