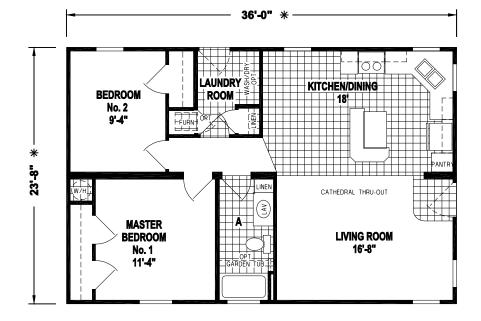

## Roselle

**Lexington Limited Series** 

852 SQ. FT. (Approximate) 2 Bedroom, 1 Bath

Last Updated: 5-25-23

CHAMPION HOMES CENTER 77 Horseshoe Rd. Leola, PA 17540