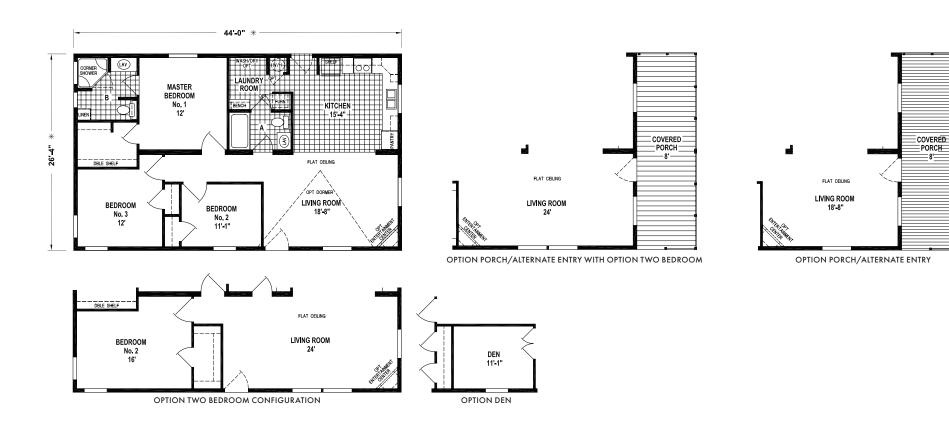

## Riverdale

**Sunwood Multi Section Series** 

1,158 SQ. FT. (Approximate) 3 Bedroom, 2 Bath

Last Updated: 5-25-23