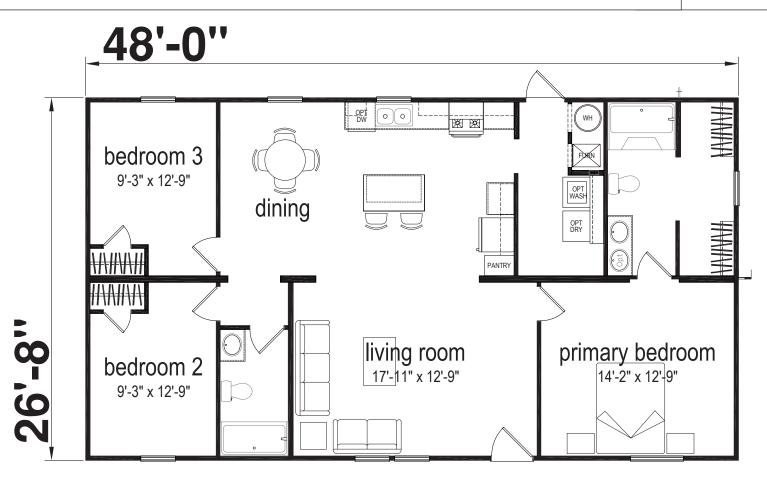

## Rea

Lake Manor Series

1,280 SQ. FT. (Approximate) 3 Bedroom, 2 Bath

Last Updated: 11-1-23