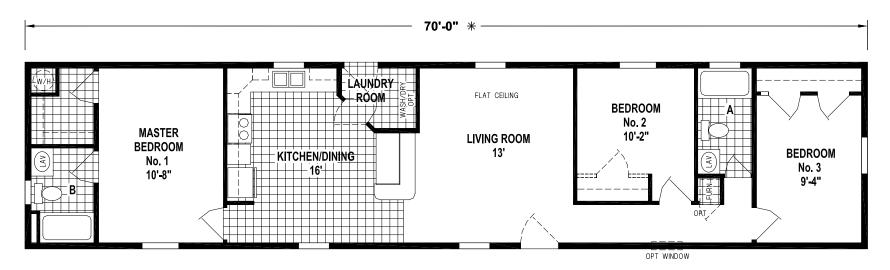

## **Preston**

**Sunwood Single Section Series** 

1,085 SQ. FT. (Approximate) 3 Bedroom, 2 Bath

Last Updated: 5-25-23