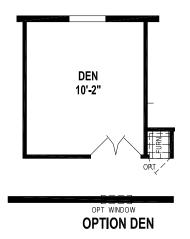

## **Preston**

**Sunwood Single Section Series** 

1,085 SQ. FT. (Approximate) 3 Bedroom, 2 Bath

Last Updated: 5-25-23