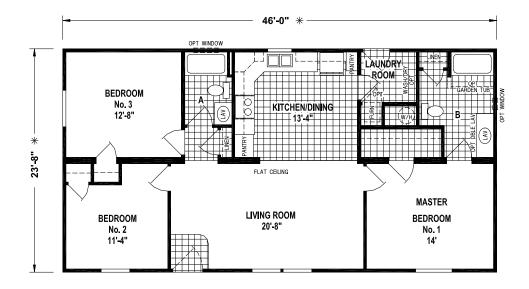

## **Plumsted**

**Lexington Limited Series** 

1,088 SQ. FT. (Approximate) 3 Bedroom, 2 Bath

Last Updated: 5-25-23

OPTION CORNER SHOWER BATH