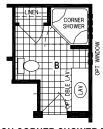

## **Plumsted**

**Lexington Limited Series** 

1,088 SQ. FT. (Approximate) 3 Bedroom, 2 Bath

Last Updated: 5-25-23

OPTION CORNER SHOWER BATH