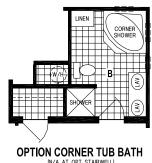

## **Plumsted**

**Lexington Limited Series** 

1,088 SQ. FT. (Approximate) 3 Bedroom, 2 Bath

Last Updated: 5-25-23

OPTION CORNER SHOWER BATH