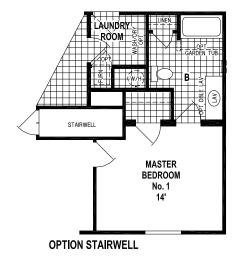

## **Plumsted**

**Lexington Limited Series** 

1,088 SQ. FT. (Approximate) 3 Bedroom, 2 Bath

Last Updated: 5-25-23

OPTION CORNER SHOWER BATH