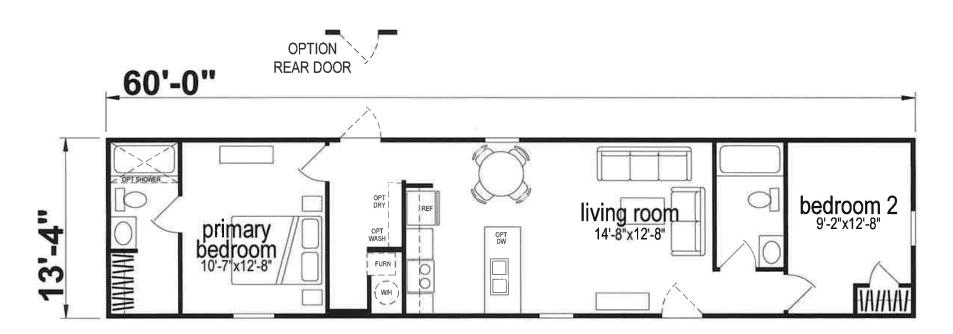

## **Narvon**

Lake Manor Series

800 SQ. FT. (Approximate) 2 Bedroom, 2 Bath

Last Updated: 11-1-23