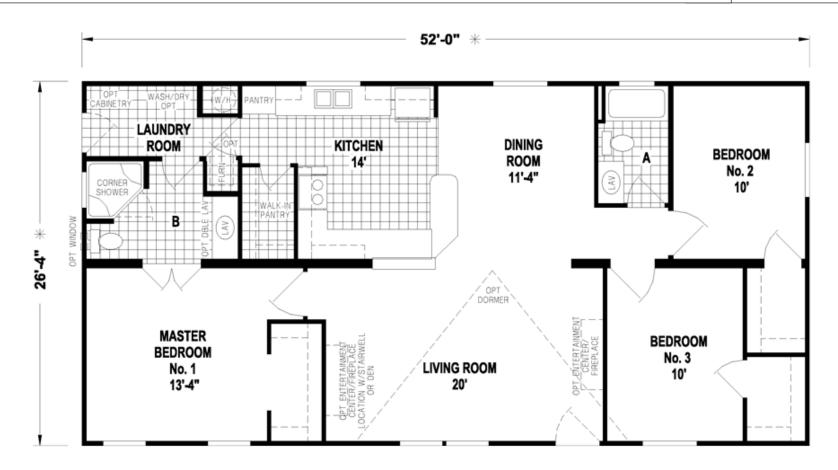

## **Myersville**

**Sunwood Multi Section Series** 

1,369 SQ. FT. (Approximate) 3 Bedroom, 2 Bath

Last Updated: 5-25-23