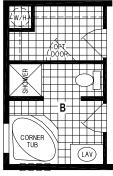

## **Montvale**

**Sunwood Single Section Series** 

1,085 SQ. FT. (Approximate) 2 Bedroom, 2 Bath

Last Updated: 5-25-23

**OPTION CORNER SHOWER BATH** 

**OPTION MASTER BATH** 

CHAMPION HOMES CENTER 77 Horseshoe Rd. Leola, PA 17540