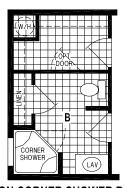

## **Montvale**

**Sunwood Single Section Series** 

1,085 SQ. FT. (Approximate) 2 Bedroom, 2 Bath

Last Updated: 5-25-23

**OPTION CORNER SHOWER BATH** 

**OPTION MASTER BATH** 

CHAMPION HOMES CENTER 77 Horseshoe Rd. Leola, PA 17540