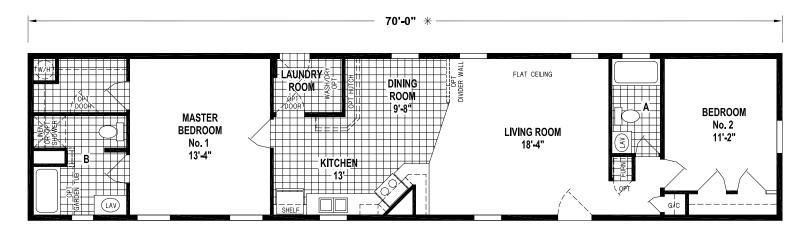

## **Montvale**

**Sunwood Single Section Series** 

1,085 SQ. FT. (Approximate) 2 Bedroom, 2 Bath

Last Updated: 5-25-23

**OPTION CORNER SHOWER BATH** 

**OPTION MASTER BATH** 

CHAMPION HOMES CENTER 77 Horseshoe Rd. Leola, PA 17540