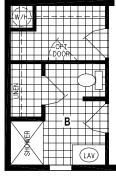

## **Montvale**

**Sunwood Single Section Series** 

1,085 SQ. FT. (Approximate) 2 Bedroom, 2 Bath

Last Updated: 5-25-23

**OPTION CORNER SHOWER BATH** 

**OPTION MASTER BATH** 

CHAMPION HOMES CENTER 77 Horseshoe Rd. Leola, PA 17540