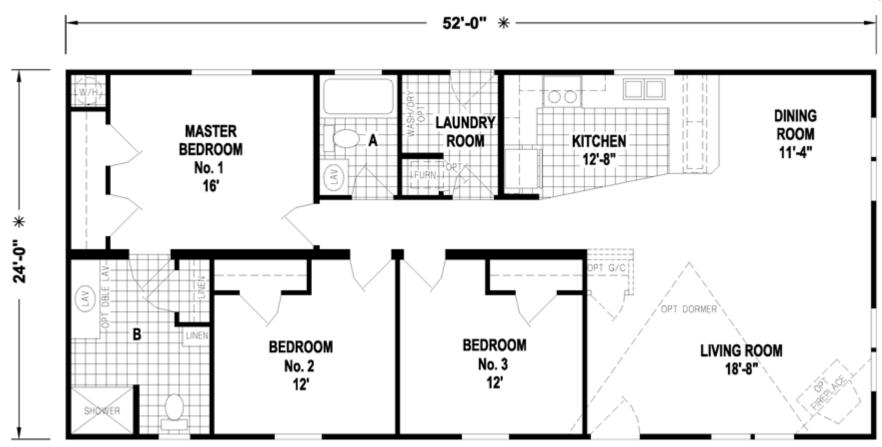

## Monroe

**Sunwood Multi Section Series** 

1,248 SQ. FT. (Approximate) 3 Bedroom, 2 Bath

Last Updated: 5-25-23

CHAMPION HOMES CENTER 77 Horseshoe Rd. Leola, PA 17540