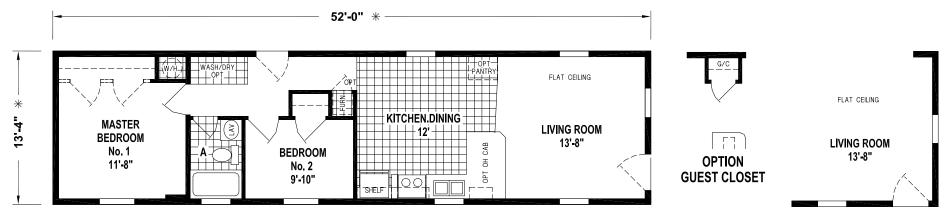

## Sunwood Single Section Series

693 SQ. FT. (Approximate) 2 Bedroom, 1 Bath

Last Updated: 5-25-23

**OPTION DOOR LOCATION** 

**CHAMPION HOMES CENTER** 77 Horseshoe Rd. Leola, PA 17540