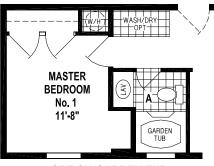

## Sunwood Single Section Series

693 SQ. FT. (Approximate) 2 Bedroom, 1 Bath

Last Updated: 5-25-23

**OPTION DOOR LOCATION** 

**CHAMPION HOMES CENTER** 77 Horseshoe Rd. Leola, PA 17540