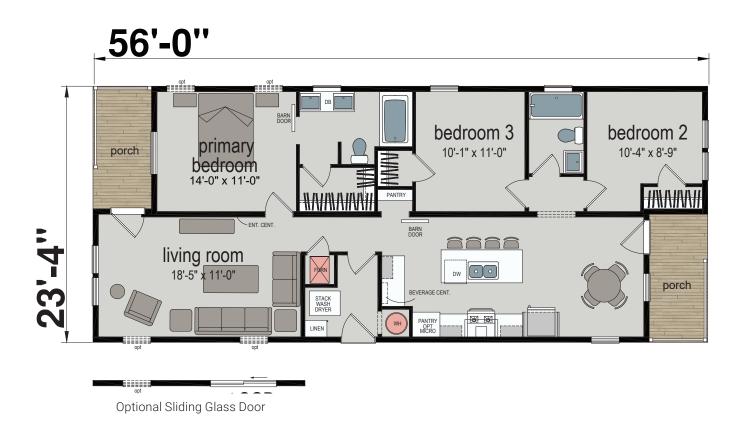

## McLane

**Embrace Series** 

1184 SQ. FT. (Approximate) 3 Bedroom, 2 Bath

Last Updated: 3-24-25