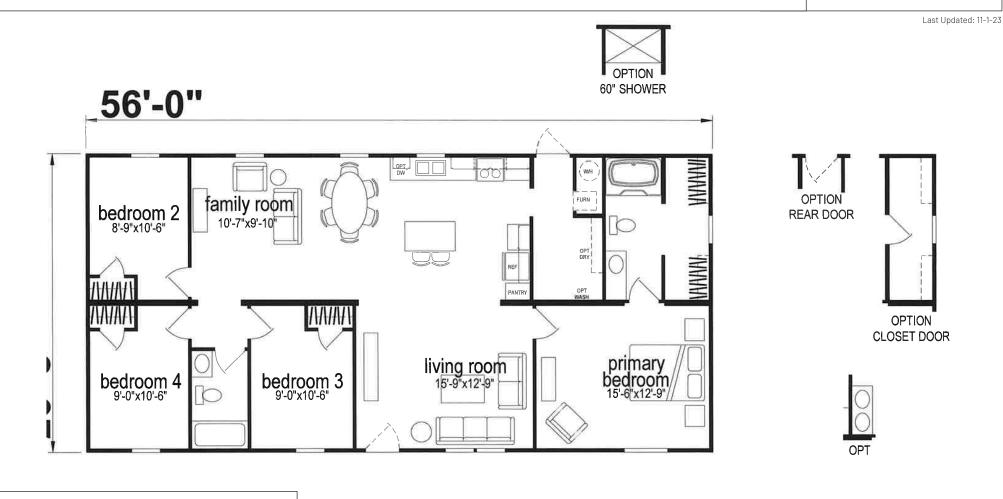

## **Masontown**

Lake Manor Series

1,493 SQ. FT. (Approximate) 4 Bedroom, 2 Bath

MANUFACTURED BY

×

**CHAMPION HOMES CENTER** 77 Horseshoe Rd. Leola, PA 17540