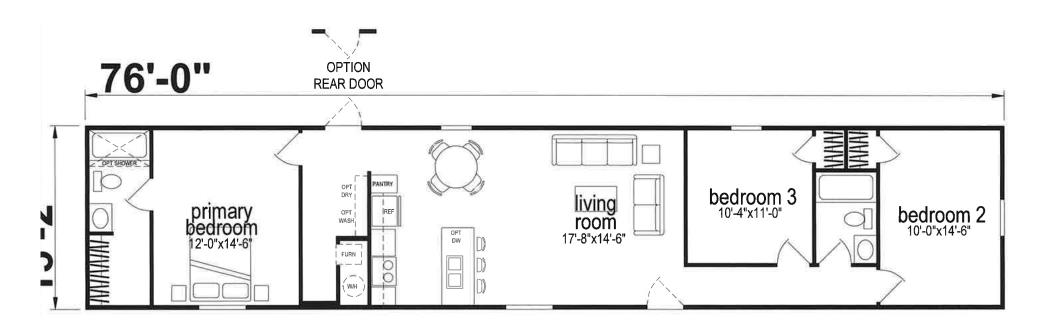

## **Markleton**

Lake Manor Series

1,152 SQ. FT. (Approximate) 3 Bedroom, 2 Bath

Last Updated: 11-1-23