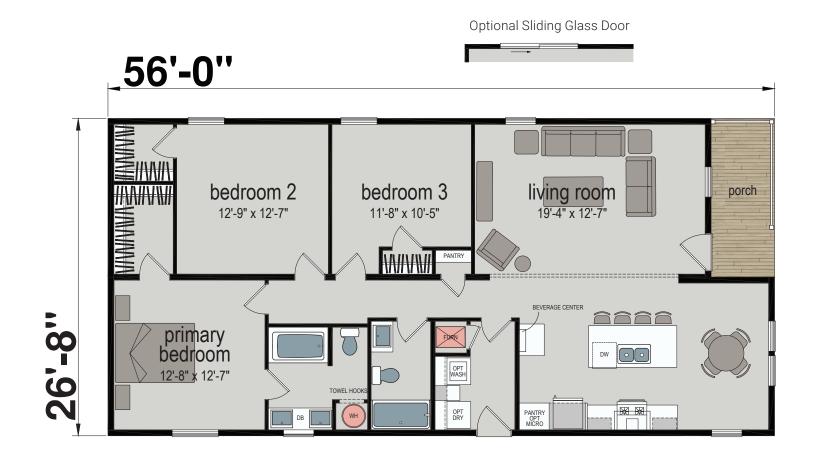

## **Embrace Series**

1422 SQ. FT. (Approximate) 3 Bedroom, 2 Bath

Last Updated: 3-24-25

MANUFACTURED BY:

CHAMPION HOMES CENTER 77 Horseshoe Rd. Leola, PA 17540