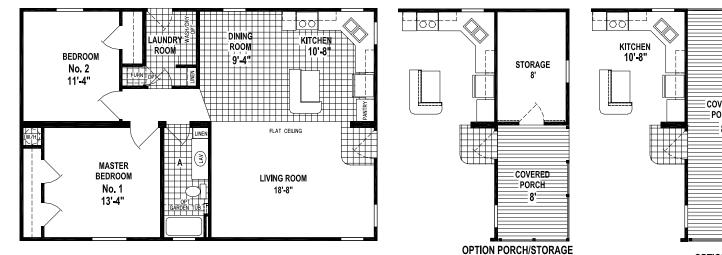

## Mantua

**Lexington Limited Series** 

1,040 SQ. FT. (Approximate) 2 Bedroom, 1 Bath

Last Updated: 5-25-23