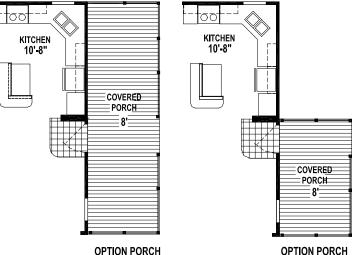

## Mantua

**Lexington Limited Series** 

1,040 SQ. FT. (Approximate) 2 Bedroom, 1 Bath

Last Updated: 5-25-23