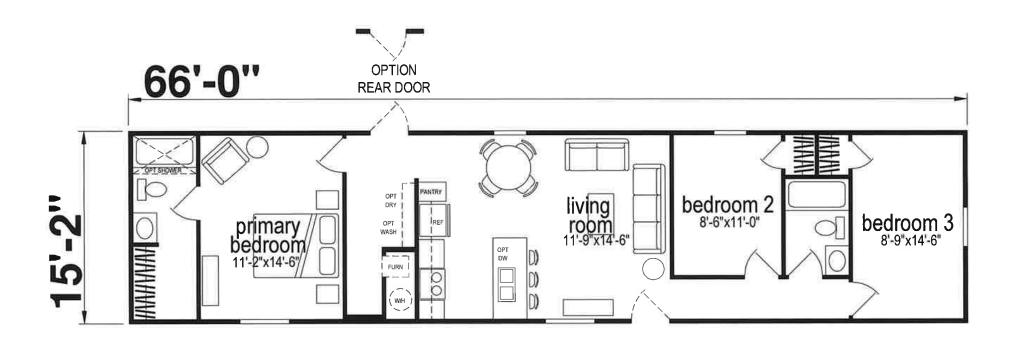

## Lorenton

Lake Manor Series

1,001 SQ. FT. (Approximate) 3 Bedroom, 2 Bath

Last Updated: 11-1-23