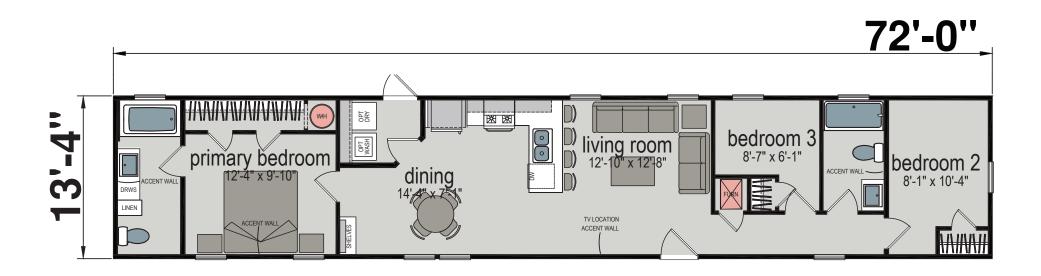

## Lorane

**Embrace Series** 960 SQ. FT. (Approximate) 3 Bedroom, 2 Bath

Last Updated: 3-24-25

MANUFACTURED BY:

CHAMPION HOMES CENTER 77 Horseshoe Rd. Leola, PA 17540