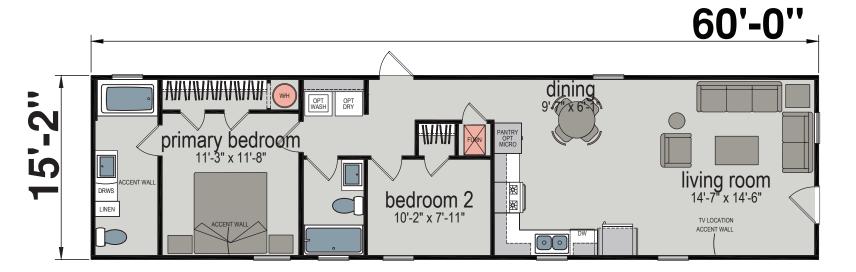

## Limerick

**Embrace Series** 

910 SQ. FT. (Approximate) 2 Bedroom, 2 Bath

Last Updated: 3-24-25

Optional Porch