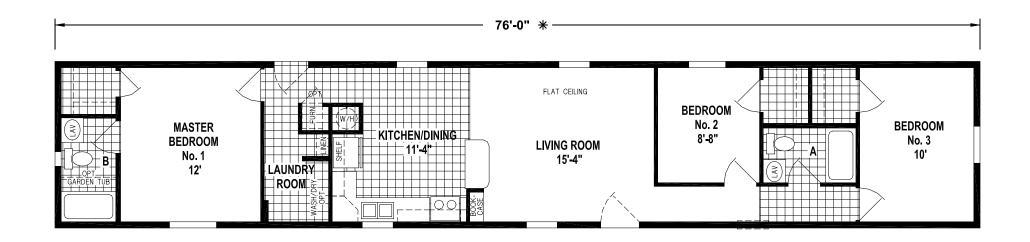

## Kennelon

**Sunwood Single Section Series** 

1,013 SQ. FT. (Approximate) 3 Bedroom, 2 Bath

Last Updated: 5-25-23