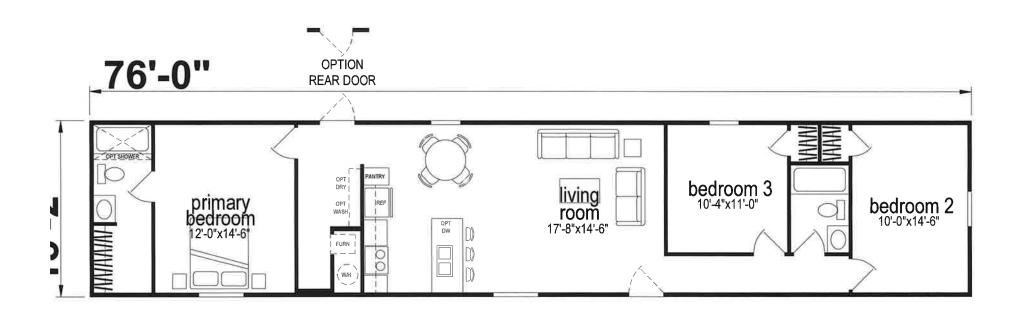

## **Jarvis**

**Prime Series** 

1,153 SQ. FT. (Approximate) 3 Bedroom, 2 Bath

Last Updated: 12-20-23