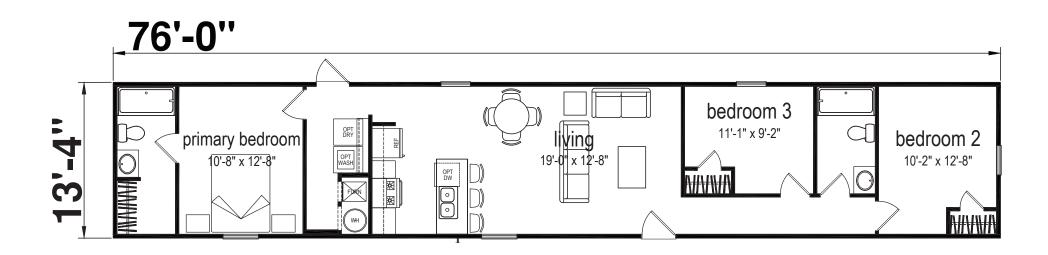

## Horningford

Lake Manor Series 1,013 SQ. FT. (Approximate) 3 Bedroom, 2 Bath

Last Updated: 12-20-23

**CHAMPION HOMES CENTER** 77 Horseshoe Rd. Leola, PA 17540