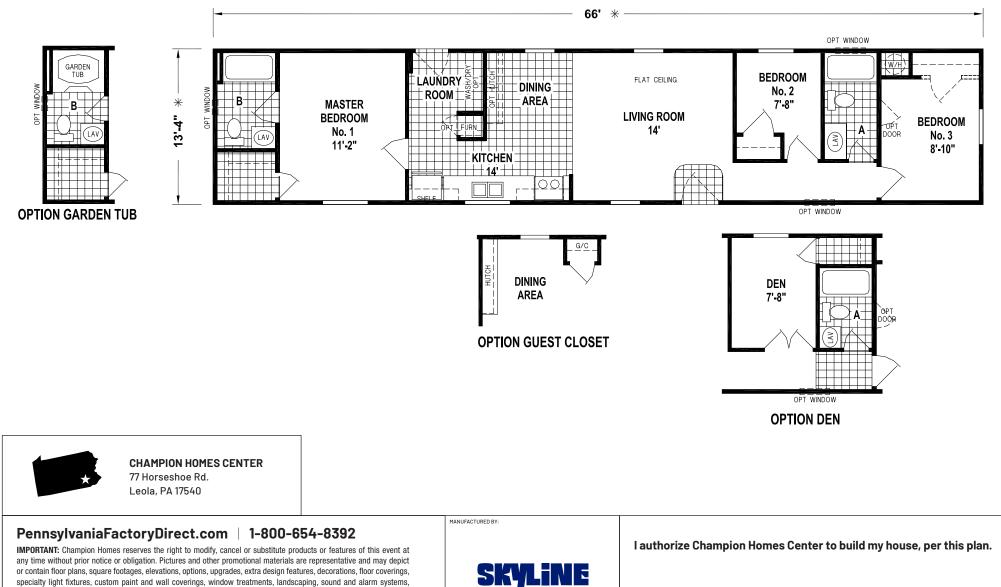

## Lexington Limited Series

880 SQ. FT. (Approximate) 3 Bedroom, 2 Bath

Last Updated: 5-25-23

specialty light fixtures, custom paint and wall coverings, window treatments, landscaping, sound and alarm systems, furnishings, appliances, and other designer/decorator features and amenities that are not included as part of the home and/or may not be available at all locations. Home, pricing and community information is subject to change, and homes to prior sale, at any time without notice or obligation. ©2023 Champion Homes. All rights reserved.