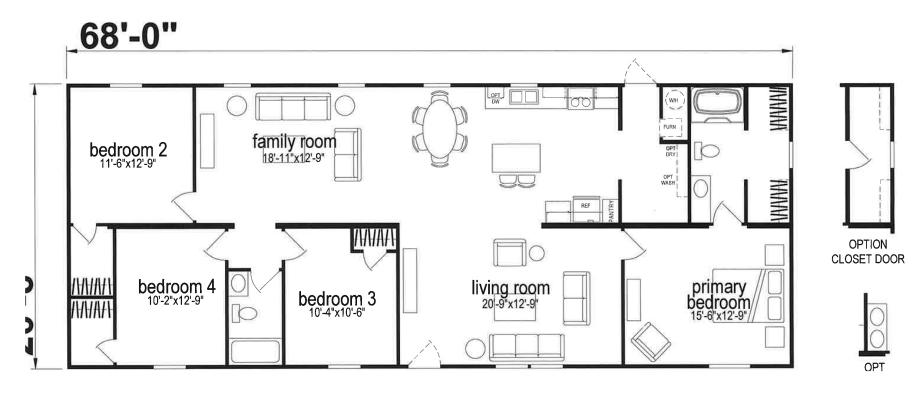

## Hibbs

Lake Manor Series

1,813 SQ. FT. (Approximate) 4 Bedroom, 2 Bath

Last Updated: 11-1-23