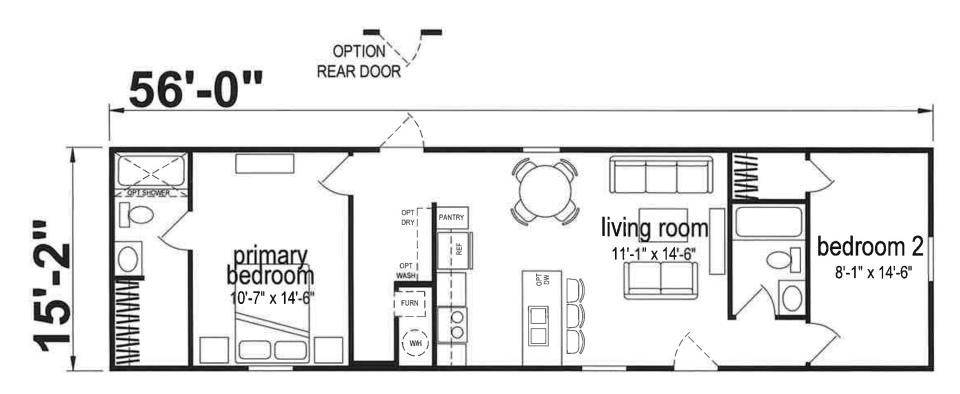

## Hawstone

Lake Manor Series

849 SQ. FT. (Approximate) 2 Bedroom, 2 Bath

Last Updated: 11-1-23

**CHAMPION HOMES CENTER** 77 Horseshoe Rd. Leola, PA 17540