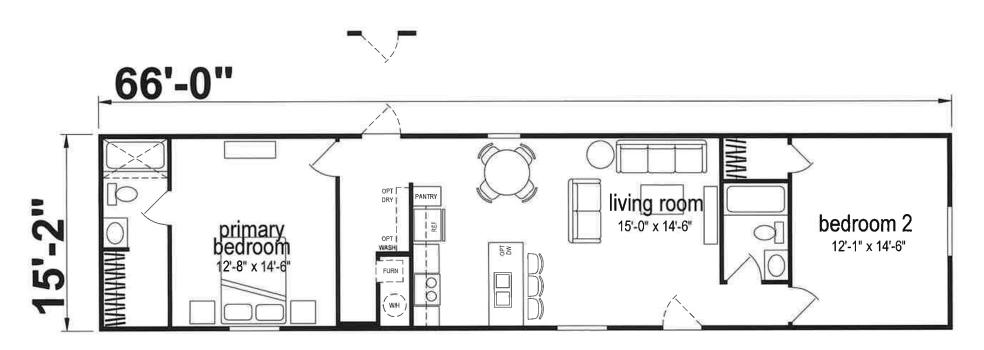

## **Hartsfield**

Lake Manor Series

1,001 SQ. FT. (Approximate) 2 Bedroom, 2 Bath

Last Updated: 11-1-23