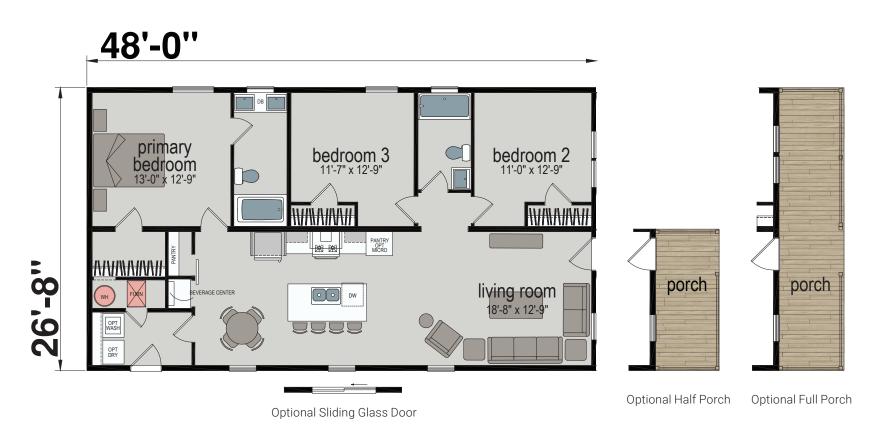

## Greenock

**Embrace Series** 

1280 SQ. FT. (Approximate) 3 Bedroom, 2 Bath

Last Updated: 3-24-25