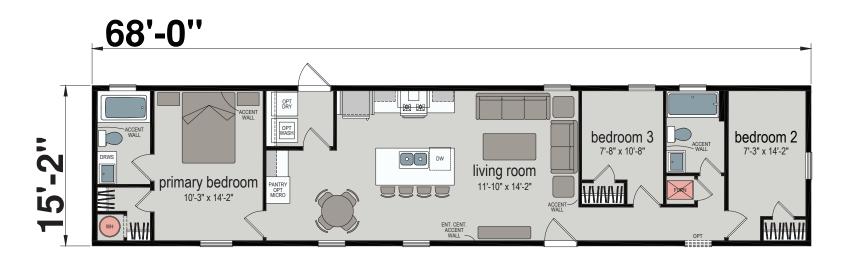

## **Graterford**

**Embrace Series** 

1031 SQ. FT. (Approximate) 3 Bedroom, 2 Bath

Last Updated: 3-24-25

CHAMPION HOMES CENTER 77 Horseshoe Rd. Leola, PA 17540