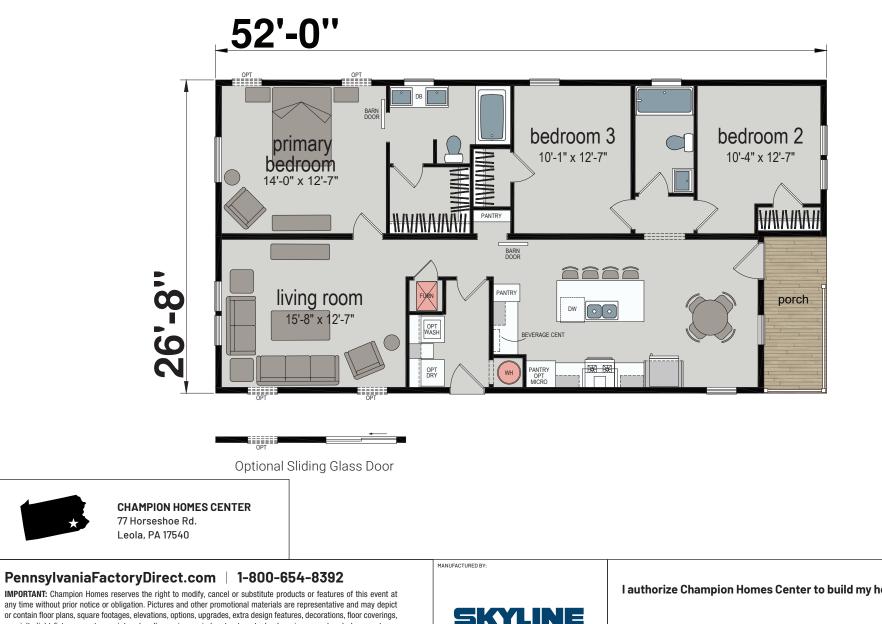

## **Glen Rock**

## **Embrace Series**

1315 SQ. FT. (Approximate) 3 Bedroom, 2 Bath

IMPORTANT: Champion Homes reserves the right to moonly, cancel of substructe products of reatures of this event at any time without prior notice or obligation. Pictures and other promotional materials are representative and may depict or contain floor plans, square footages, elevations, options, upgrades, extra design features, decorations, floor coverings, specialty light fixtures, custom paint and wall coverings, window treatments, landscaping, sound and alarm systems, furnishings, appliances, and other designer/decorator features and amenities that are not included as part of the home and/or may not be available at all locations. Home, pricing and community information is subject to change, and homes to prior sale, at any time without notice or obligation. ©2023 Champion Homes. All rights reserved.