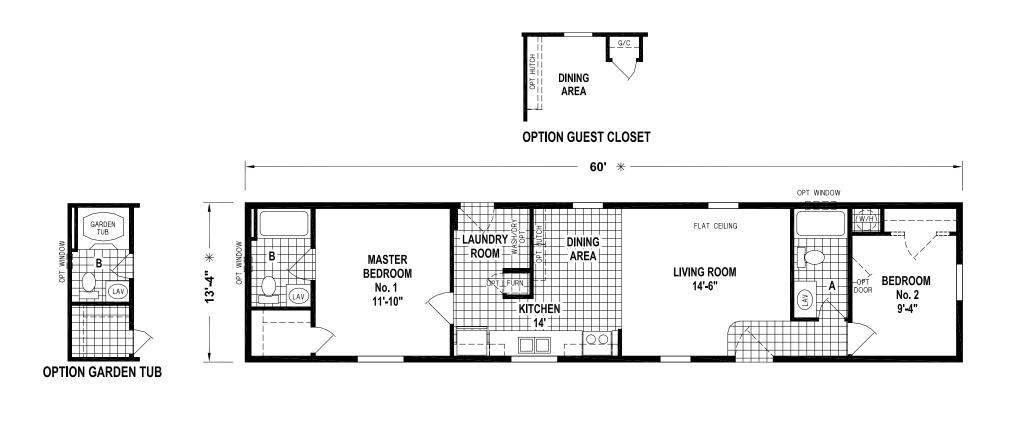

## Glassboro

Lexington Limited Series 800 SQ. FT. (Approximate) 2 Bedroom, 2 Bath

Last Updated: 5-25-23

MANUFACTURED BY

**CHAMPION HOMES CENTER** 77 Horseshoe Rd. Leola, PA 17540