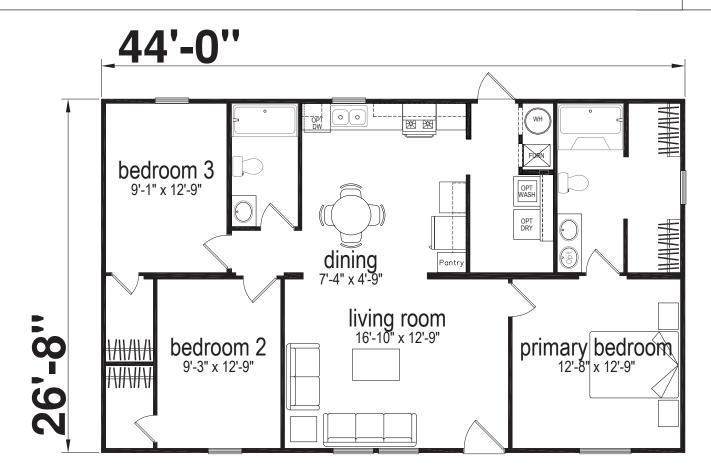

## **Finley**

Lake Manor Series

1,173 SQ. FT. (Approximate) 3 Bedroom, 2 Bath

Last Updated: 11-1-23

MANUFACTURED BY

**CHAMPION HOMES CENTER** 77 Horseshoe Rd. Leola, PA 17540