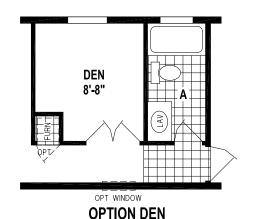

## **Farrell**

**Sunwood Single Section Series** 

880 SQ. FT. (Approximate) 3 Bedroom, 2 Bath

Last Updated: 5-25-23