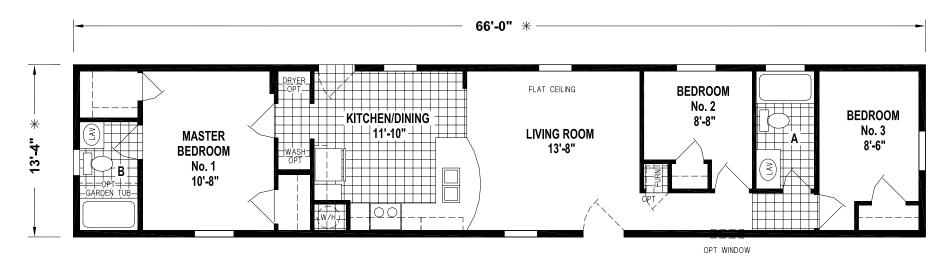

## **Farrell**

**Sunwood Single Section Series** 

880 SQ. FT. (Approximate) 3 Bedroom, 2 Bath

Last Updated: 5-25-23