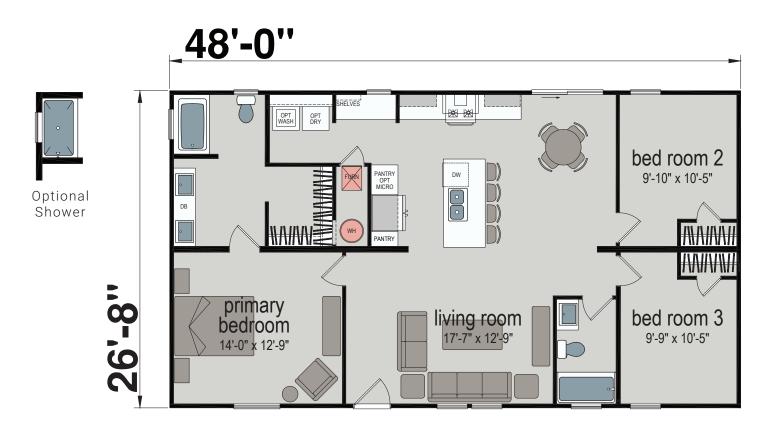

## **Embrace Series** 1280 SQ. FT. (Approximate) 3 Bedroom, 2 Bath

Last Updated: 3-24-25

MANUFACTURED

CHAMPION HOMES CENTER 77 Horseshoe Rd. Leola, PA 17540