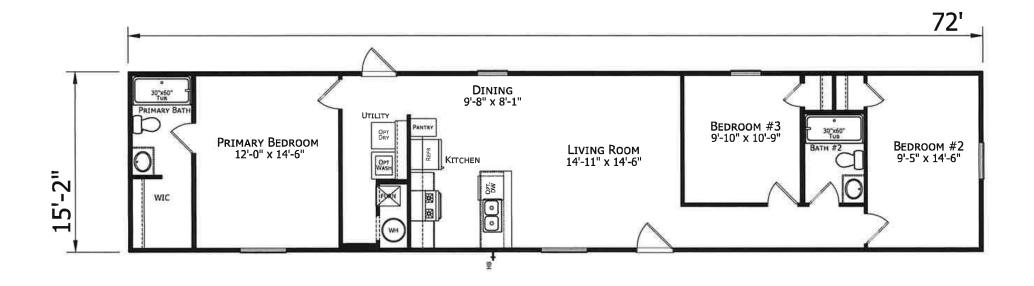

## **Escandon**

**Prime Series** 

1,092 SQ. FT. (Approximate) 3 Bedroom, 2 Bath

Last Updated: 1-23-23