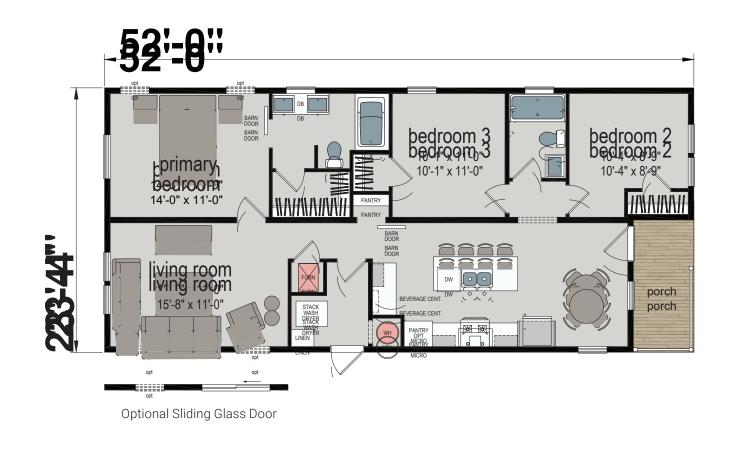

## Emsworth

**Embrace Series** 

1151 SQ. FT. (Approximate) 3 Bedroom, 2 Bath

Last Updated: 3-24-25

**CHAMPION HOMES CENTER** 77 Horseshoe Rd. Leola, PA 17540