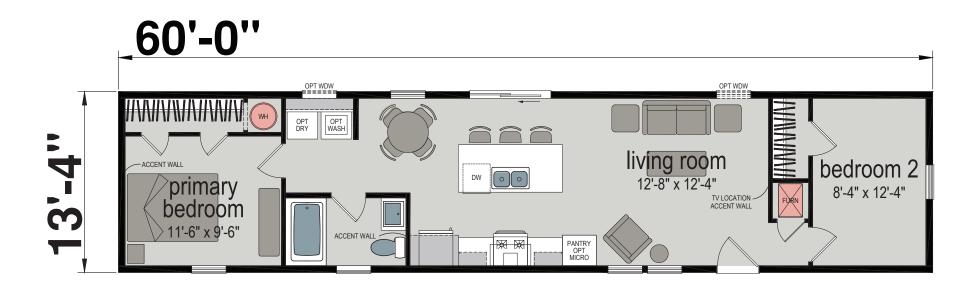

## **Elport**

**Embrace Series** 

800 SQ. FT. (Approximate) 2 Bedroom, 1 Bath

Last Updated: 3-24-25