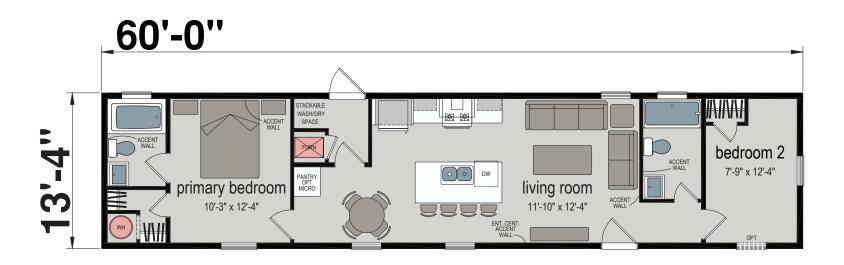

## **Ellwood**

**Embrace Series** 

800 SQ. FT. (Approximate) 2 Bedroom, 2 Bath

Last Updated: 3-24-25

CHAMPION HOMES CENTER 77 Horseshoe Rd. Leola, PA 17540