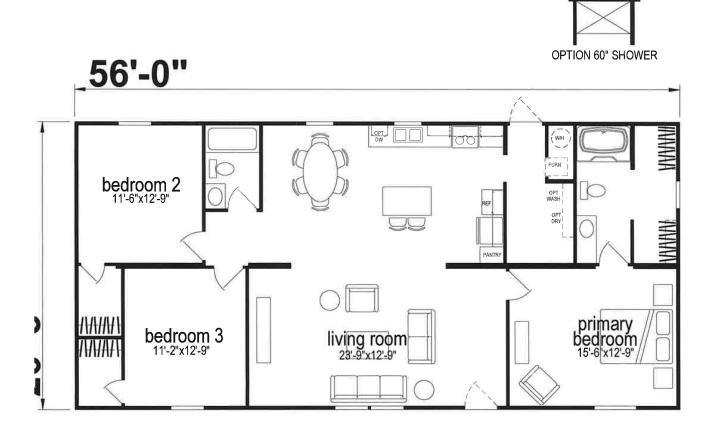

## Edenborn

Lake Manor Series

1,493 SQ. FT. (Approximate) 3 Bedroom, 2 Bath

Last Updated: 11-1-23

CHAMPION HOMES CENTER 77 Horseshoe Rd.

77 Horseshoe Rd Leola, PA 17540