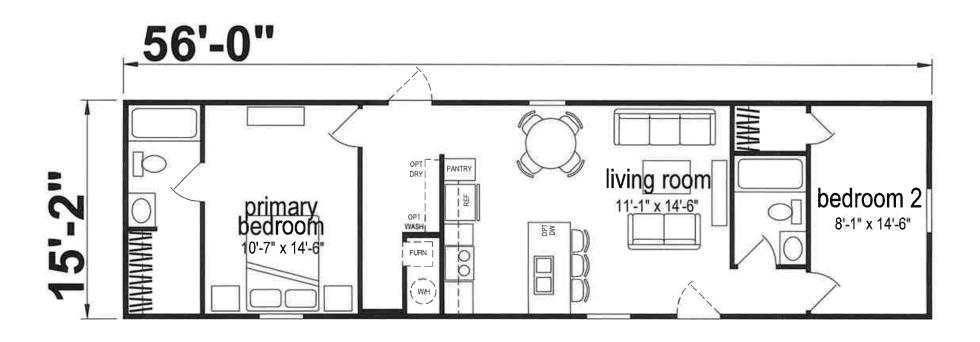

## **Eastpoint**

**Prime Series** 

849 SQ. FT. (Approximate) 2 Bedroom, 2 Bath

Last Updated: 3-9-23