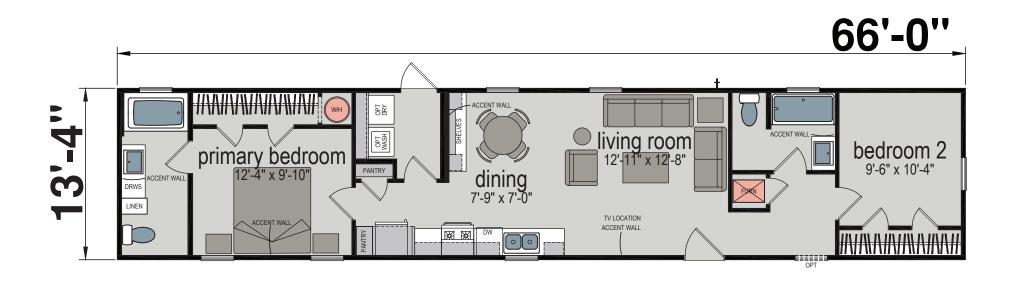

## **Embrace Series** 880 SQ. FT. (Approximate) 2 Bedroom, 2 Bath

Last Updated: 3-24-25

CHAMPION HOMES CENTER 77 Horseshoe Rd. Leola, PA 17540