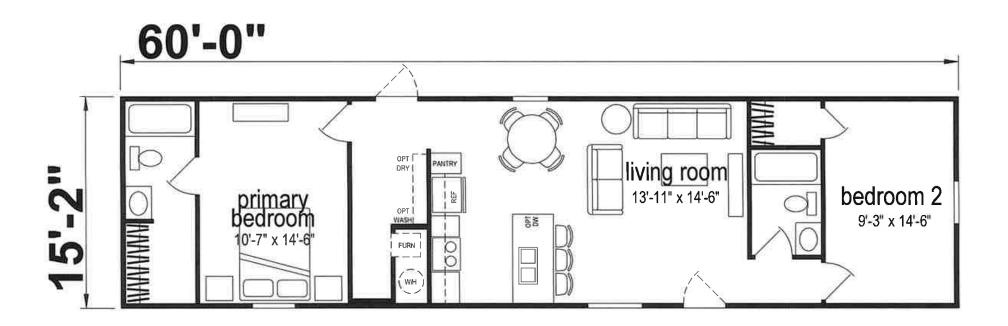

## **Darnwood**

**Prime Series** 

910 SQ. FT. (Approximate) 2 Bedroom, 2 Bath

Last Updated: 3-9-23