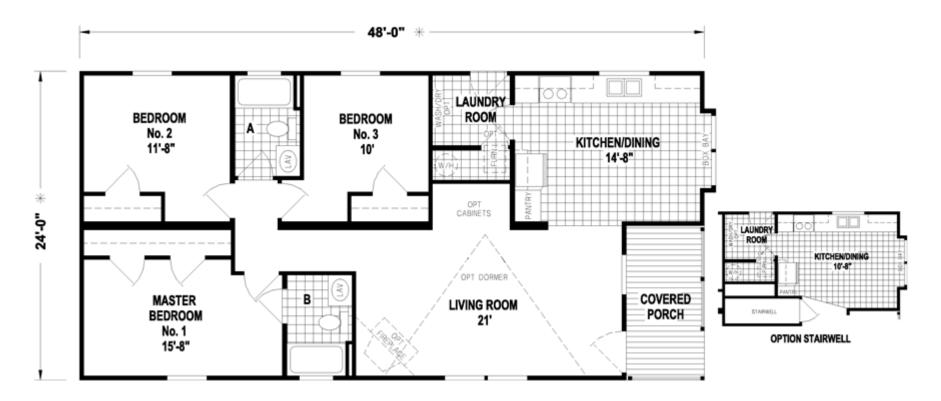

## Sunwood Multi Section Series

1,152 SQ. FT. (Approximate) 3 Bedroom, 2 Bath

Last Updated: 5-25-23

MANUFACTURED BY

SKYL

**CHAMPION HOMES CENTER** 77 Horseshoe Rd. Leola, PA 17540