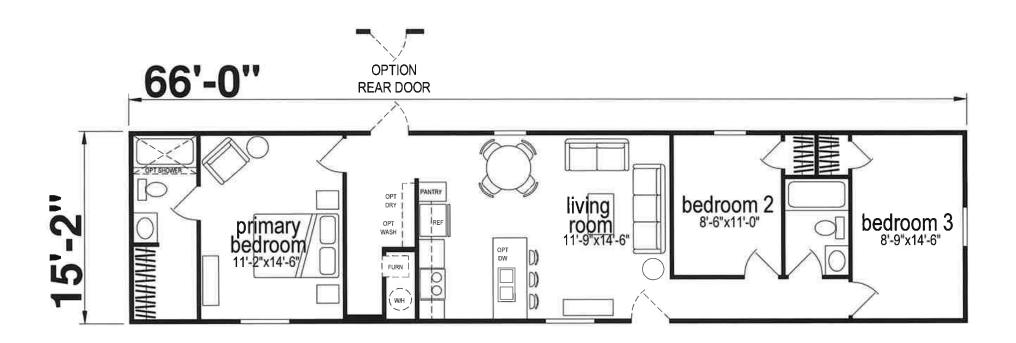

## Collecton

**Prime Series** 

1,001 SQ. FT. (Approximate) 3 Bedroom, 2 Bath

Last Updated: 1-23-23