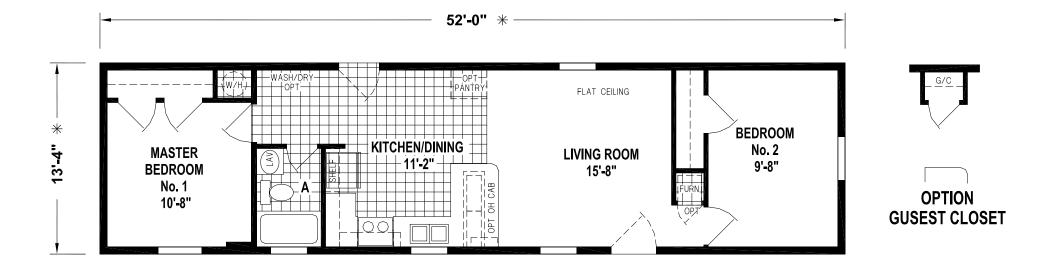

## Clearfield

Sunwood Single Section Series 693 SQ. FT. (Approximate) 2 Bedroom, 1 Bath

Last Updated: 5-25-23

**CHAMPION HOMES CENTER** 77 Horseshoe Rd. Leola, PA 17540