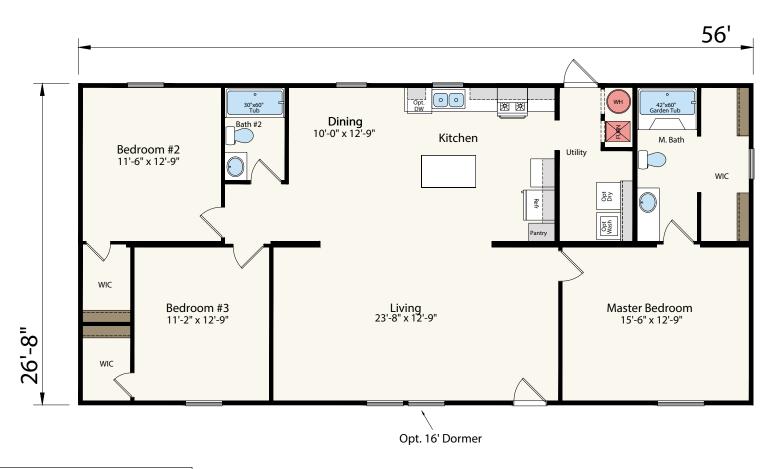

## Clairton

**Prime Series** 

1,493 SQ. FT. (Approximate) 3 Bedroom, 2 Bath

Last Updated: 3-15-22